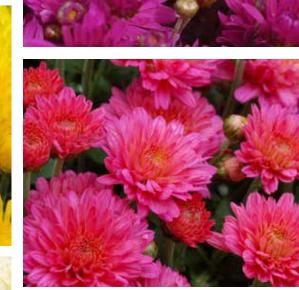

### QUANTITY GUIDE:

4" pot = 18 per flat 4.5" pot = 10 per flat 6" pot = 8 per flat

We carry an assortment of garden mums in various colors such as bronze, orange, pink, red, white & more. Please contact us for availability at 410.867.9500, opt. 3 for Wholesale.

Common Name: Garden Mum Plant Habit: Mounded Height: 14 - 24 in (36 - 61cm) Width: 20 - 36 in (51 - 91cm) Exposure: Sun Pot Size: 4.5 in & 9 in