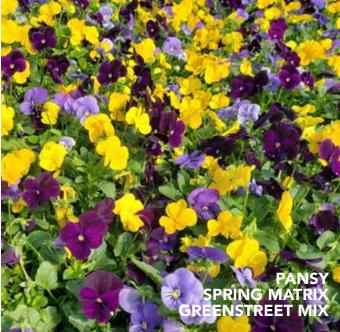

COOL WAVE SUNSHINE 'N WINE

Hardiness Degree: 10F Plant Habit: Mounded Height: 8 in. Pot Size: 4 & 6 in. Spread: 8 to 10 in. Spacing: 8 to 10 in.

MATRIX AUTUMN BLAZE MIX

MATRIX HARVEST MIX

SPRING MATRIX BLOTCH MIX SPRING MATRIX CLEAR MIX SPRING MATRIX DAFFODIL MIX

SPRING MATRIX BEACONSFIELD

SPRING MATRIX BLUE

SPRING MATRIX BLUE BLOTCH

MATRIX TRUE BLUE

SPRING MATRIX DEEP ORANGE

SPRING MATRIX LEMON

SPRING MATRIX OCEAN

SPRING MATRIX PURPLE

SPRING MATRIX ROSE

SPRING MATRIX SCARLET

SPRING MATRIX WHITE

SPRING MATRIX WHITE BLOTCH

SPRING MATRIX YELLOW

SPRING MATRIX YELLOW BLOTCH

Hedera Helix (Ivy) Green Height: 6 to 9 in. Spread: 10 to 14 in. Pot Size: 4.5 & 6 in.