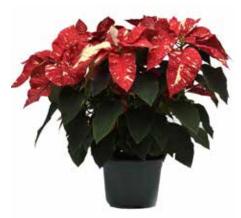

## HOLIDAY DECOR

Common Name: Poinsettia Height: 8 – 24 in. Width: 12 – 30 in. Exposure: Full Sun to Part Shade Pot Size: 4.5 in., 6.5 in., 8 in., & 10 in.

# POINSETTIAS

We have a wide variety of poinsettias that include an assortment of colors such as pink, red, white and marble. We also carry a small collection of poinsettia trees. All poinsettias can be upgraded with holiday décor and foil. Contact us for availability at 410.867.9500, opt. 3 for Wholesale.