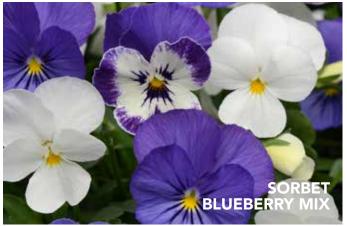

#### SORBET:

Height: 6 to 8 in. Pot Size: 4 & 6in. Spread: 6 to 8 in Spacing: 6 to 8 in.

COLORMAX

**ROSE BLOTCH** 

YELLOW VIOLA

SORBET BLUE

BLOTCH

**ORANGE DEEP** 