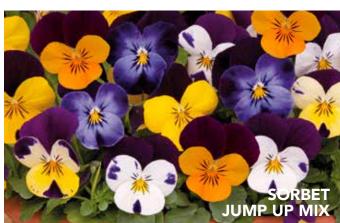

#### SORBET:

Height: 6 to 8 in. Pot Size: 4 & 6in. Spread: 6 to 8 in Spacing: 6 to 8 in.

COLORMAX

**ROSE BLOTCH** 

YELLOW VIOLA

SORBET BLUE

BLOTCH

**ORANGE DEEP** 

SORBET LEMON CHIFFON

PENNY RED BLOTCH

ORBET WHITE

PANOLA PANSY

Free-flowering, well-branched and compact plants are suited for early spring and fall programs.

Hardiness Degree: 10F Plant Habit: Mounded Height: 6 to 8 in. Pot Size: 4 & 6 in. Spread: 8 to 10 in. Spacing: 9 to 12 in.