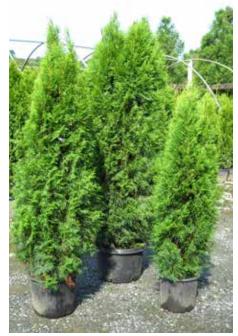

**Thuja Emerald Green** 3 Gallon – 24 to 30 in. 5 Gallon – 36 to 42 in. 10 Gallon – 48 to 60 in.

**Thuja Emerald Green Spiral** 5 Gallon – 42 to 48 in. 15 Gallon – 72 in.

**Yucca Color Guard** 3 Gallon – 18 to 22 in.