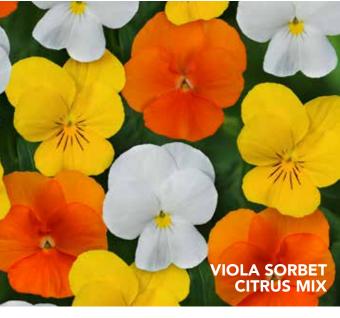

# VIOLA

These early, uniform plants display an abundance of 0.75 in. flowers. Performs well over a wide range of conditions, staying compact in both heat and cool, overwintering well.