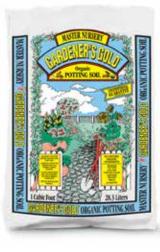

### GARDENER'S GOLD

The best soil for all outdoor and indoor container plants, this product is blended together with sphagnum peat moss, composted hen manure, shellfish, perlite and very old dark bark! It's also pH adjusted with lime and is made with a special water saving formula.