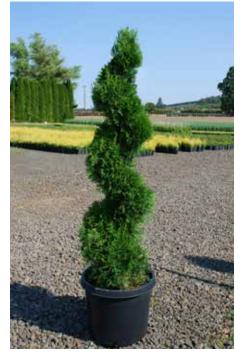

Alberta Spruce Spiral Dwarf 5 Gallon

Buxus Wintergem 5 Gallon – 18 to 24 in.

Gold Mop 3 Gallon

Ilex Sky Pencil 3 Gallon

Juniper Blue Point Spiral 5 Gallon

Juniper Wichita Blue 5 Gallon

Nandina Firepower 3 Gallon – 24 to 36 in

**Thuja Emerald Green** 3 Gallon – 24 to 30 in. 5 Gallon – 36 to 42 in. 10 Gallon – 48 to 60 in.

**Thuja Emerald Green Spiral** 5 Gallon – 42 to 48 in. 15 Gallon – 72 in.

**Yucca Color Guard** 3 Gallon – 18 to 22 in.