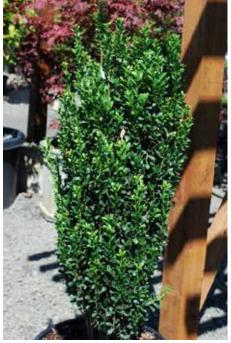

Alberta Spruce Spiral Dwarf 5 Gallon

Buxus Wintergem 5 Gallon – 18 to 24 in.

Gold Mop 3 Gallon

Ilex Sky Pencil 3 Gallon

Juniper Blue Point Spiral 5 Gallon

Juniper Wichita Blue 5 Gallon

Nandina Firepower 3 Gallon – 24 to 36 in