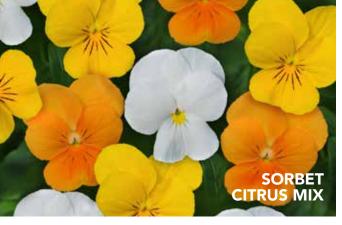

COOL WAVE SUNSHINE 'N WINE

Hardiness Degree: 10F Plant Habit: Mounded Height: 8 in. Pot Size: 4 & 6 in. Spread: 8 to 10 in. Spacing: 8 to 10 in.

MATRIX AUTUMN BLAZE MIX

MATRIX HARVEST MIX

SPRING MATRIX BLOTCH MIX SPRING MATRIX CLEAR MIX SPRING MATRIX DAFFODIL MIX