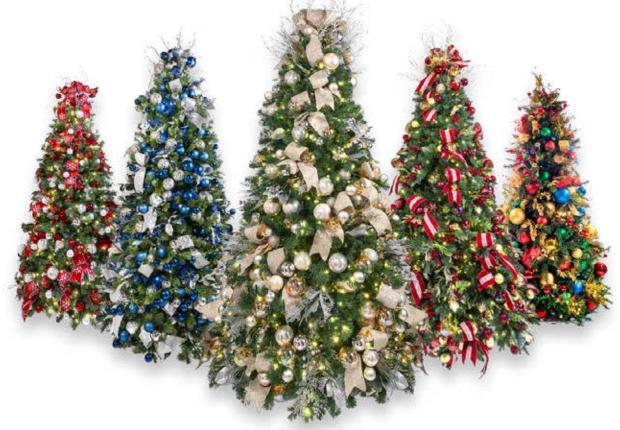

#### Let us help you make your clients look beautiful and cheerful this holiday season

- · Interior holiday lighting
- Exterior holiday lighting
- Holiday décor including fully decorated Christmas trees of all sizes
- Greenery: wreaths & garland
- Poinsettias including a multitude of colors and sizes
- Unique 4' & 5' poinsettia trees