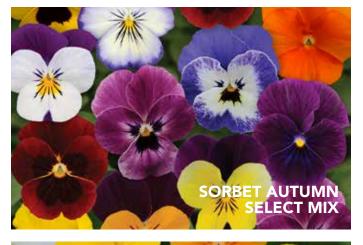

#### SORBET:

Height: 6 to 8 in. Pot Size: 4 & 6in. Spread: 6 to 8 in Spacing: 6 to 8 in.

COLORMAX

**ROSE BLOTCH** 

YELLOW VIOLA

SORBET BLUE

BLOTCH

**ORANGE DEEP** 

SORBET LEMON CHIFFON

PENNY RED BLOTCH

ORBET WHITE

PANOLA PANSY

Free-flowering, well-branched and compact plants are suited for early spring and fall programs.

Hardiness Degree: 10F Plant Habit: Mounded Height: 6 to 8 in. Pot Size: 4 & 6 in. Spread: 8 to 10 in. Spacing: 9 to 12 in.