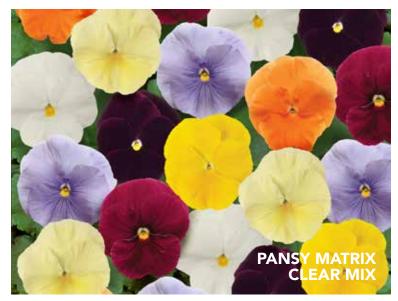

COOL WAVE SUNSHINE 'N WINE

Hardiness Degree: 10F Plant Habit: Mounded Height: 8 in. Pot Size: 4 & 6 in. Spread: 8 to 10 in. Spacing: 8 to 10 in.

MATRIX AUTUMN BLAZE MIX

MATRIX HARVEST MIX

SPRING MATRIX BLOTCH MIX SPRING MATRIX CLEAR MIX SPRING MATRIX DAFFODIL MIX