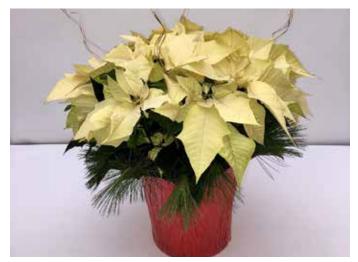

## HOLIDAY DECOR

Common Name: Poinsettia Height: 8 – 24 in. Width: 12 – 30 in. Exposure: Full Sun to Part Shade Pot Size: 4.5 in., 6.5 in., 8 in., & 10 in.

# POINSETTIAS

We have a wide variety of poinsettias that include an assortment of colors such as pink, red, white and marble. We also carry a small collection of poinsettia trees. All poinsettias can be upgraded with holiday décor and foil. Contact us for availability at 410.867.9500, opt. 3 for Wholesale.