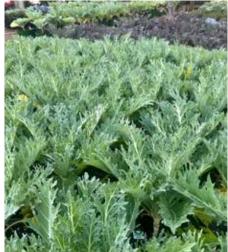

Hedera Helix (Ivy) Glacier Height: 3 to 5 in. Spread: 10 to 14 in. Pot Size: 4.5 & 6 in.

Hedera Helix (Ivy) Gold & Green (Variegated) Height: 6 to 9 in. Spread: 10 to 14 in. Pot Size: 4.5 & 6 in.

Dusty Miller Silverdust Height: 10 in. Spread: 10 in. Spacing: 8 to 10 in. Pot Size: 4 & 6 in.