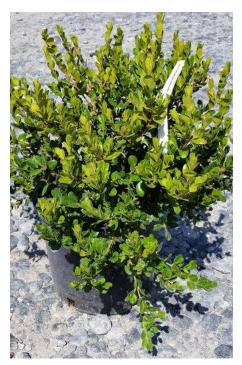

Alberta Spruce Spiral Dwarf 5 Gallon

Buxus Wintergem 5 Gallon – 18 to 24 in.

Gold Mop 3 Gallon

Ilex Sky Pencil 3 Gallon

Juniper Blue Point Spiral 5 Gallon

Juniper Wichita Blue 5 Gallon

Nandina Firepower 3 Gallon – 24 to 36 in