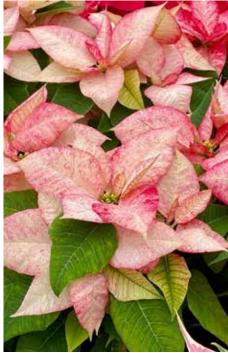

## HOLIDAY DECOR

Common Name: Poinsettia Height: 8 – 24 in. Width: 12 – 30 in. Exposure: Full Sun to Part Shade Pot Size: 4.5 in., 6.5 in., 8 in., & 10 in.

# POINSETTIAS

We have a wide variety of poinsettias that include an assortment of colors such as pink, red, white and marble. We also carry a small collection of poinsettia trees. All poinsettias can be upgraded with holiday décor and foil. Contact us for availability at 410.867.9500, opt. 3 for Wholesale.