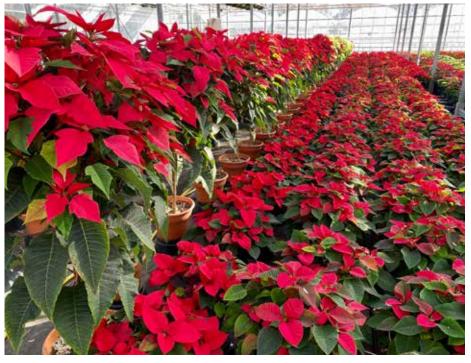

## HOLIDAY DECOR

Common Name: Poinsettia Height: 8 – 24 in. Width: 12 – 30 in. Exposure: Full Sun to Part Shade Pot Size: 4.5 in., 6.5 in., 8 in., & 10 in.

# POINSETTIAS

We have a wide variety of poinsettias that include an assortment of colors such as pink, red, white and marble. We also carry a small collection of poinsettia trees. All poinsettias can be upgraded with holiday décor and foil. Contact us for availability at 410.867.9500, opt. 3 for Wholesale.