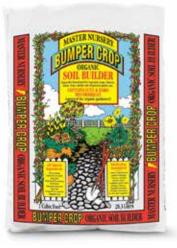

## BUMPER CROP

Bumper Crop is an organic soil amendment, supercharged with mycorrhizae, worm castings, kelp meal, and dehydrated poultry manure, which is perfect for conditioning any soil!