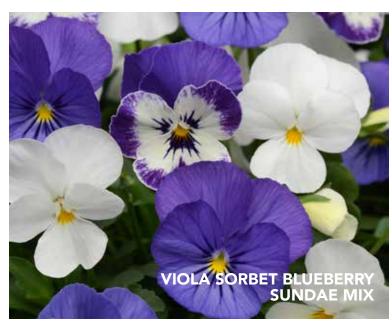

#### SORBET:

Height: 6 to 8 in. Pot Size: 4 & 6in. Spread: 6 to 8 in Spacing: 6 to 8 in.

COLORMAX

**ROSE BLOTCH** 

YELLOW VIOLA

SORBET BLUE

BLOTCH

**ORANGE DEEP** 