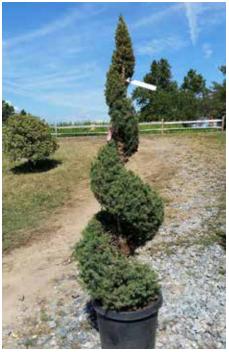

Alberta Spruce Spiral Dwarf 5 Gallon

Buxus Wintergem 5 Gallon – 18 to 24 in.

Gold Mop 3 Gallon

Ilex Sky Pencil 3 Gallon

Juniper Blue Point Spiral 5 Gallon

Juniper Wichita Blue 5 Gallon

Nandina Firepower 3 Gallon – 24 to 36 in

**Thuja Emerald Green** 3 Gallon – 24 to 30 in. 5 Gallon – 36 to 42 in. 10 Gallon – 48 to 60 in.

**Thuja Emerald Green Spiral** 5 Gallon – 42 to 48 in. 15 Gallon – 72 in.

**Yucca Color Guard** 3 Gallon – 18 to 22 in.