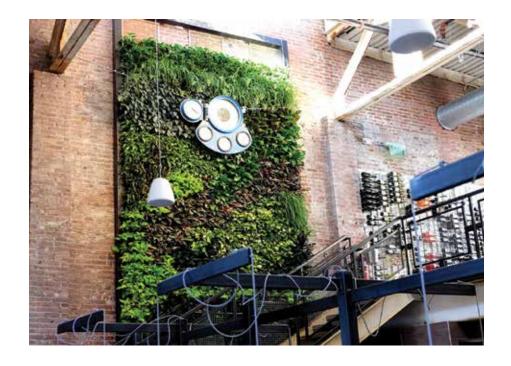

# GREENWALLS CLEANER HEALTHIER AIR

Our Active Living Walls Let You Breathe Easy in Your Home or Office

www.greenstreetgreenwalls.com

A BLEND OF HORTICULTURE, STYLE AND FUNCTIONALITY

reen walls – also known as living walls, green facades, bio walls or vertical gardens – are a system of plants grown on a vertical orientation.

On the cutting edge of design, green walls create a dramatic statement for both interior and exterior spaces.

#### **TNTERIOR GREEN WALLS**

transform the look, feel and health of your indoor space. They also:

- Improve air quality
- Breaks down VOC's
- Reduce noise
- Regulate temperature
- Save energy
- Increase property value
- Qualify for LEED credits