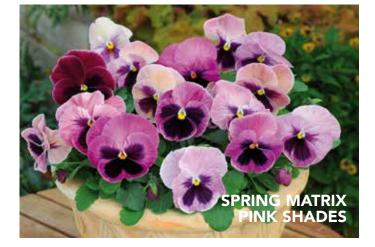

COOL WAVE SUNSHINE 'N WINE

Hardiness Degree: 10F Plant Habit: Mounded Height: 8 in. Pot Size: 4 & 6 in. Spread: 8 to 10 in. Spacing: 8 to 10 in.

MATRIX AUTUMN BLAZE MIX

MATRIX HARVEST MIX

SPRING MATRIX BLOTCH MIX SPRING MATRIX CLEAR MIX SPRING MATRIX DAFFODIL MIX

SPRING MATRIX BEACONSFIELD

SPRING MATRIX BLUE

SPRING MATRIX BLUE BLOTCH

MATRIX TRUE BLUE

SPRING MATRIX DEEP ORANGE

SPRING MATRIX LEMON

SPRING MATRIX OCEAN

SPRING MATRIX PURPLE

SPRING MATRIX ROSE

SPRING MATRIX SCARLET

SPRING MATRIX WHITE

SPRING MATRIX WHITE BLOTCH

SPRING MATRIX YELLOW

SPRING MATRIX YELLOW BLOTCH

Hedera Helix (Ivy) Green Height: 6 to 9 in. Spread: 10 to 14 in. Pot Size: 4.5 & 6 in.