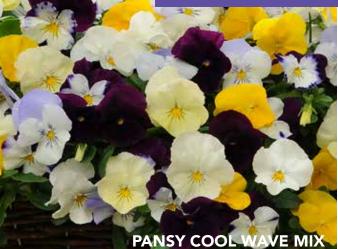

COOL WAVE FROST

COOL WAVE PURPLE

Cool Wave:

Cool Wave has the most vigor of any spreading pansy; thanks to the superior overwintering hardiness, it is the earliest pansy to return in the spring. It has the most prostrate habit of any spreading pansy; it also is a great spiller in mixed combos and creates a quick, high-impact groundcover that spreads up to 2 feet!

Hardiness Degree: 20F Plant Habit: Spreading, Trailing Height: 6 to 8 in. Pot Size: 4.5 & 6 in. Spread: 24 to 30 in. Spacing: 20 to 24 in.

COOL WAVE GOLDEN YELLOW

COOL WAVE VIOLET WING

COOL WAVE WHITE

**COOL WAVE** 