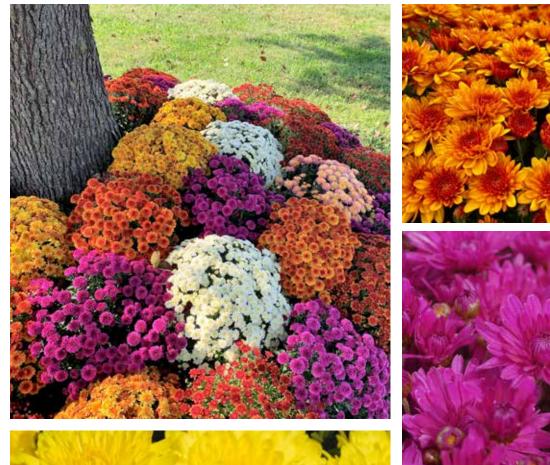

### QUANTITY GUIDE:

4" pot = 18 per flat 4.5" pot = 10 per flat 6" pot = 8 per flat

We carry an assortment of garden mums in various colors such as bronze, orange, pink, red, white & more. Please contact us for availability at 410.867.9500, opt. 3 for Wholesale.

Common Name: Garden Mum Plant Habit: Mounded Height: 14 - 24 in (36 - 61cm) Width: 20 - 36 in (51 - 91cm) Exposure: Sun Pot Size: 4.5 in & 9 in