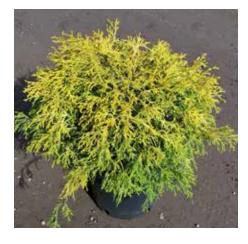

Alberta Spruce Spiral Dwarf 5 Gallon

Buxus Wintergem 5 Gallon – 18 to 24 in.

Gold Mop 3 Gallon

Ilex Sky Pencil 3 Gallon

Juniper Blue Point Spiral 5 Gallon

Juniper Wichita Blue 5 Gallon

Nandina Firepower 3 Gallon – 24 to 36 in