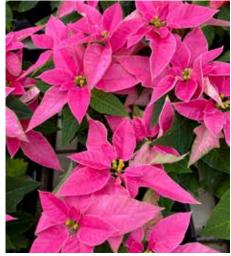

## HOLIDAY DECOR

Common Name: Poinsettia Height: 8 – 24 in. Width: 12 – 30 in. Exposure: Full Sun to Part Shade Pot Size: 4.5 in., 6.5 in., 8 in., & 10 in.

# POINSETTIAS

We have a wide variety of poinsettias that include an assortment of colors such as pink, red, white and marble. We also carry a small collection of poinsettia trees. All poinsettias can be upgraded with holiday décor and foil. Contact us for availability at 410.867.9500, opt. 3 for Wholesale.