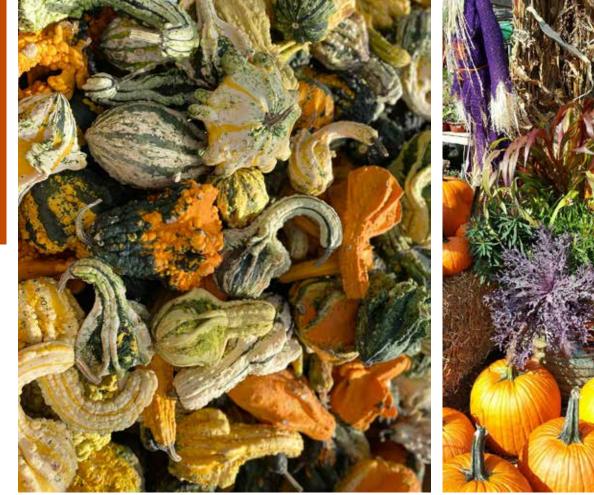

# FALL PRODUCTS

Add some autumn décor to your job and make it stand out during the fall! Choose from pumpkins, gourds, straw bales, cornstalks, sunflowers, and more! Contact us for availability and selections.