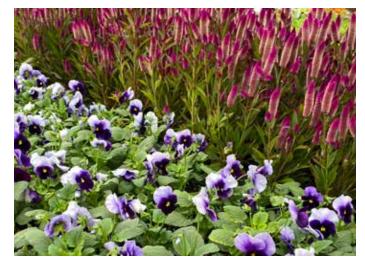

# VIOLA

These early, uniform plants display an abundance of 0.75 in. flowers. Performs well over a wide range of conditions, staying compact in both heat and cool, overwintering well.

#### SORBET:

Height: 6 to 8 in. Pot Size: 4 & 6in. Spread: 6 to 8 in Spacing: 6 to 8 in.

COLORMAX

**ROSE BLOTCH** 

YELLOW VIOLA

SORBET BLUE

BLOTCH

**ORANGE DEEP** 