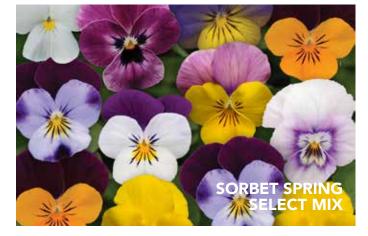

#### SORBET:

Height: 6 to 8 in. Pot Size: 4 & 6in. Spread: 6 to 8 in Spacing: 6 to 8 in.

COLORMAX

**ROSE BLOTCH** 

YELLOW VIOLA

SORBET BLUE

BLOTCH

**ORANGE DEEP** 

SORBET LEMON CHIFFON

PENNY RED BLOTCH

ORBET WHITE

PANOLA PANSY

Free-flowering, well-branched and compact plants are suited for early spring and fall programs.

Hardiness Degree: 10F Plant Habit: Mounded Height: 6 to 8 in. Pot Size: 4 & 6 in. Spread: 8 to 10 in. Spacing: 9 to 12 in.