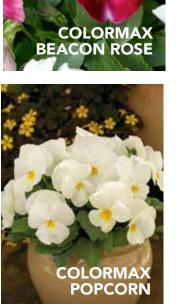

#### COLORMAX:

Height: 6 to 8in Pot Size: 4in & 6in Spread: 6 to 8in Spacing: 6 to 8in