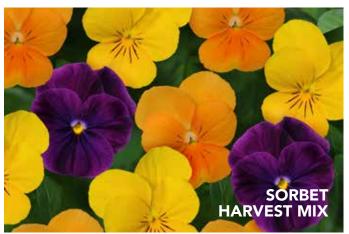

COOL WAVE SUNSHINE 'N WINE

Hardiness Degree: 10F Plant Habit: Mounded Height: 8 in. Pot Size: 4 & 6 in. Spread: 8 to 10 in. Spacing: 8 to 10 in.

MATRIX AUTUMN BLAZE MIX

MATRIX HARVEST MIX

SPRING MATRIX BLOTCH MIX SPRING MATRIX CLEAR MIX SPRING MATRIX DAFFODIL MIX