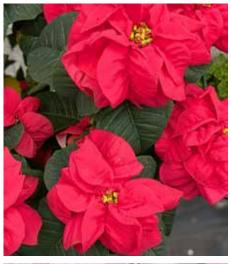

## HOLIDAY DECOR

Common Name: Poinsettia Height: 8 – 24 in. Width: 12 – 30 in. Exposure: Full Sun to Part Shade Pot Size: 4.5 in., 6.5 in., 8 in., & 10 in.

# POINSETTIAS

We have a wide variety of poinsettias that include an assortment of colors such as pink, red, white and marble. We also carry a small collection of poinsettia trees. All poinsettias can be upgraded with holiday décor and foil. Contact us for availability at 410.867.9500, opt. 3 for Wholesale.