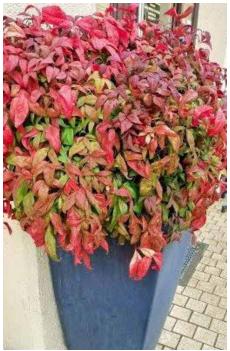

Alberta Spruce Spiral Dwarf 5 Gallon

Buxus Wintergem 5 Gallon – 18 to 24 in.

Gold Mop 3 Gallon

Ilex Sky Pencil 3 Gallon

Juniper Blue Point Spiral 5 Gallon

Juniper Wichita Blue 5 Gallon

Nandina Firepower 3 Gallon – 24 to 36 in