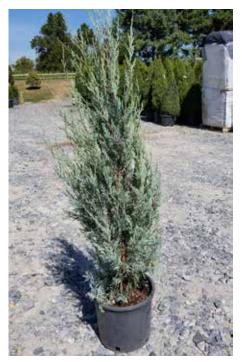

Alberta Spruce Spiral Dwarf 5 Gallon

Buxus Wintergem 5 Gallon – 18 to 24 in.

Gold Mop 3 Gallon

Ilex Sky Pencil 3 Gallon

Juniper Blue Point Spiral 5 Gallon

Juniper Wichita Blue 5 Gallon

Nandina Firepower 3 Gallon – 24 to 36 in