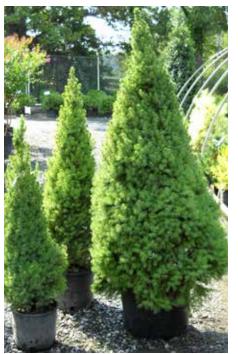

#### We offer a wide assortment of bold and beautiful plants for your fall gardens that include:

Ornamental Peppers 4.5in Celosia 6in Heuchera 1 gallon Commercial Baskets 18in, 20in & 24in

Alberta Spruce Dwarf 3 Gallon – 42 to 48 in. 5 Gallon – 48 to 60 in.