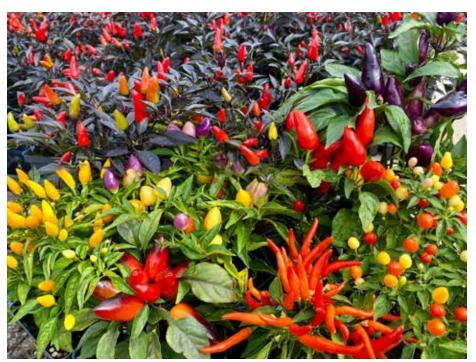

#### We offer a wide assortment of bold and beautiful plants for your fall gardens that include:

Ornamental Peppers 4.5in Celosia 6in Heuchera 1 gallon Commercial Baskets 18in, 20in & 24in

Alberta Spruce Dwarf 3 Gallon – 42 to 48 in. 5 Gallon – 48 to 60 in.