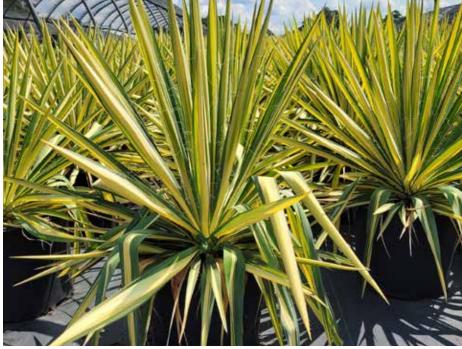

**Thuja Emerald Green** 3 Gallon – 24 to 30 in. 5 Gallon – 36 to 42 in. 10 Gallon – 48 to 60 in.

**Thuja Emerald Green Spiral** 5 Gallon – 42 to 48 in. 15 Gallon – 72 in.

**Yucca Color Guard** 3 Gallon – 18 to 22 in.