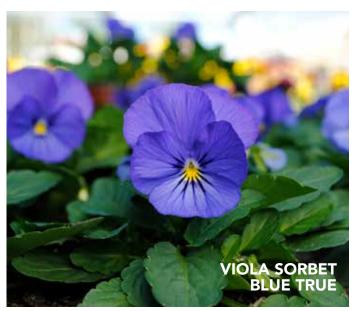

# VIOLA

These early, uniform plants display an abundance of 0.75 in. flowers. Performs well over a wide range of conditions, staying compact in both heat and cool, overwintering well.