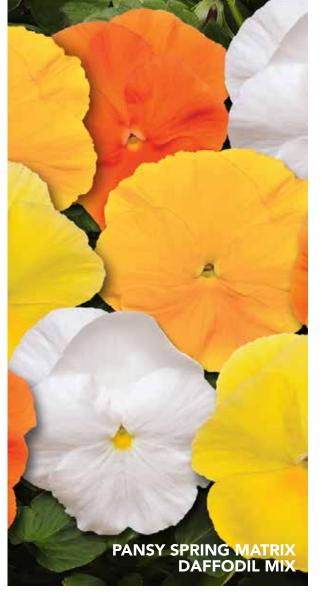

COOL WAVE SUNSHINE 'N WINE

Hardiness Degree: 10F Plant Habit: Mounded Height: 8 in. Pot Size: 4 & 6 in. Spread: 8 to 10 in. Spacing: 8 to 10 in.

MATRIX AUTUMN BLAZE MIX

MATRIX HARVEST MIX

SPRING MATRIX BLOTCH MIX SPRING MATRIX CLEAR MIX SPRING MATRIX DAFFODIL MIX