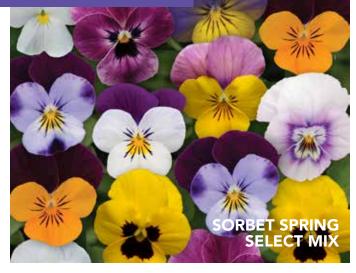

#### SORBET:

Height: 6 to 8 in. Pot Size: 4 & 6in. Spread: 6 to 8 in Spacing: 6 to 8 in.

COLORMAX

**ROSE BLOTCH** 

YELLOW VIOLA

SORBET BLUE

BLOTCH

**ORANGE DEEP** 

SORBET LEMON CHIFFON

PENNY RED BLOTCH

ORBET WHITE

PANOLA PANSY

Free-flowering, well-branched and compact plants are suited for early spring and fall programs.

Hardiness Degree: 10F Plant Habit: Mounded Height: 6 to 8 in. Pot Size: 4 & 6 in. Spread: 8 to 10 in. Spacing: 9 to 12 in.