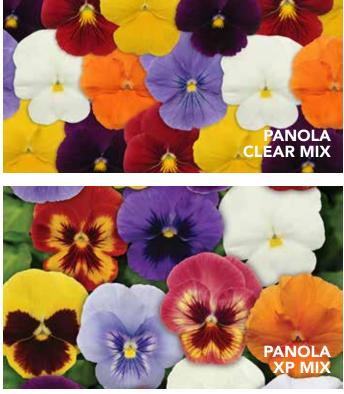

SORBET LEMON CHIFFON

PENNY RED BLOTCH

ORBET WHITE

PANOLA PANSY

Free-flowering, well-branched and compact plants are suited for early spring and fall programs.

Hardiness Degree: 10F Plant Habit: Mounded Height: 6 to 8 in. Pot Size: 4 & 6 in. Spread: 8 to 10 in. Spacing: 9 to 12 in.

PANOLA DEEP ORANGE

PANOLA SCARLET

PANOLA TRUE BLUE

PANOLA WHITE

PANOLA YELLOW

PANOLA YELLOW BLOTCH

COOL WAVE BLUE SKIES

COOL WAVE FIRE