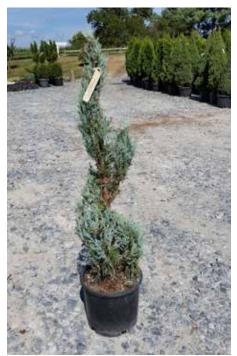

Alberta Spruce Spiral Dwarf 5 Gallon

Buxus Wintergem 5 Gallon – 18 to 24 in.

Gold Mop 3 Gallon

Ilex Sky Pencil 3 Gallon

Juniper Blue Point Spiral 5 Gallon

Juniper Wichita Blue 5 Gallon

Nandina Firepower 3 Gallon – 24 to 36 in