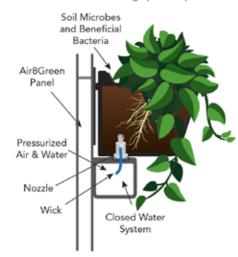

Remediated air exits through plant respiration

Aerogation<sup>™</sup> is U.S. patented and International patent pending, Aerogration<sup>™</sup> is trademarked by AgroSci<sup>™</sup> Inc. All rights reserved. Copyright 2017 Greenstreet Growers.