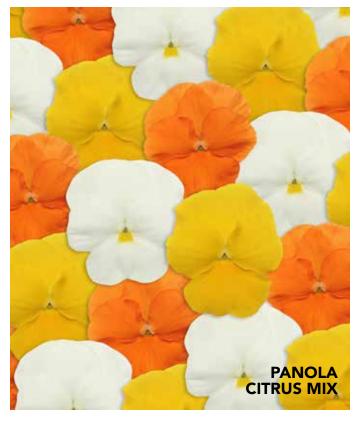

SORBET LEMON CHIFFON

PENNY RED BLOTCH

ORBET WHITE

PANOLA PANSY

Free-flowering, well-branched and compact plants are suited for early spring and fall programs.

Hardiness Degree: 10F Plant Habit: Mounded Height: 6 to 8 in. Pot Size: 4 & 6 in. Spread: 8 to 10 in. Spacing: 9 to 12 in.

PANOLA DEEP ORANGE

PANOLA SCARLET

PANOLA TRUE BLUE

PANOLA WHITE

PANOLA YELLOW

PANOLA YELLOW BLOTCH

COOL WAVE BLUE SKIES

COOL WAVE FIRE